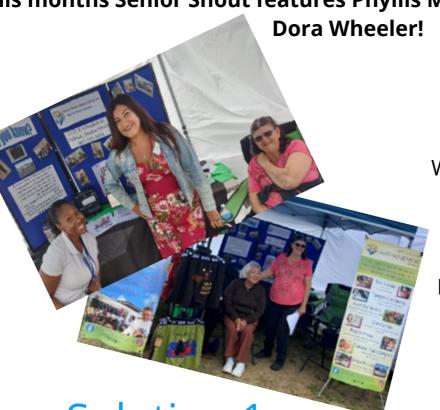

# SAUGUST Senior Shout!

Our seniors are amazing and we want to let everyone know how grateful we are for them.

This months Senior Shout features Phyllis Moore, Ginger Sweeney and

THANK YOU to Senior
Members, Phyllis Moore,
Ginger Sweeney, Dora
Wheeler and Staff Member,
Jacqueline Brown for
volunteering to staff our
booth at The Palmer
Museum Garden and Art
Faire!